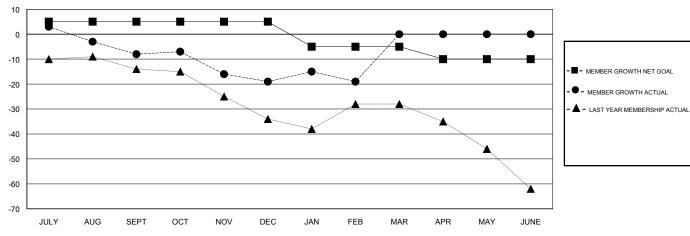

# GMT: JOOST PAIJMANS LOCATION ENGLAND

| ٩T | ION ENGLAND           |                           |                         | GMT CA                                       |  |  |  |  |
|----|-----------------------|---------------------------|-------------------------|----------------------------------------------|--|--|--|--|
|    | Members               |                           |                         |                                              |  |  |  |  |
| ╝  | RESULTS FOR 2017-2018 |                           |                         |                                              |  |  |  |  |
|    | QUARTER               | MEMBER GROWTH NET<br>GOAL | MEMBER GROWTH<br>ACTUAL | DROPPED MEMBERS ACTUAL (including transfers) |  |  |  |  |
|    | JULY/AUG/SEPT         | 5                         | 19                      | 25                                           |  |  |  |  |
|    | OCT/NOV/DEC           | 0                         | 19                      | 26                                           |  |  |  |  |
|    | JAN/FEB/MAR           | -10                       | 19                      | 17                                           |  |  |  |  |

### GOALS AND ACTUAL MEMBERS CUMULATIVE

| DROPPED CLUBS: 1  DROPPED MEMBERS |    | 19 CLUBS OF 47 ADDED 1 OR MORE<br>NEW MEMBERS | GENDER DISTRIBUTION  MALE 681 (75.67%)  FEMALE 219 (24.33%)  Women Percentage Fiscal Year Goal: 24% |  |
|-----------------------------------|----|-----------------------------------------------|-----------------------------------------------------------------------------------------------------|--|
| DECEASED                          | 16 | CLICK HERE FOR CUMULATIVE                     | TOTAL FAMILY UNIT MEMBERS 109                                                                       |  |
| CLUB CANCELLED 0 OTHER 52         |    | MEMBERSHIP DATA                               | FAMILY MEMBERS PAYING HALF 5                                                                        |  |
|                                   |    |                                               | FAMILY MEMBERS PAYING HALF DUES                                                                     |  |
| TOTAL                             | 68 |                                               |                                                                                                     |  |